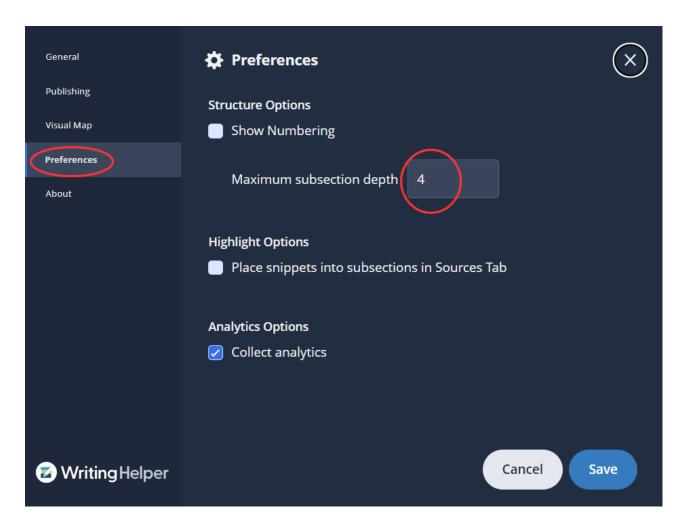

First, open Writing Helper>3 Option dots in the top right corner and Settings.

Second, you will want to click on Preferences on the right hand side and then change the number in Subsection depth (this will change how many subsections you can have, so if you require more subsections, increase this number accordingly)

After you have done this, click Save and then you should now be able to organise your Structure tab as you like.