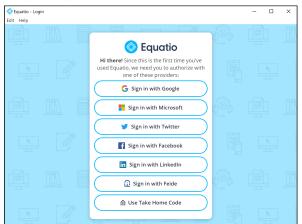

1. Open Equatio

2. Click on the Use Take Home Code option.

|   | Fquatio<br>If your school or organization has provided<br>you with a Take Home Code, you can enter it<br>below. |  |
|---|-----------------------------------------------------------------------------------------------------------------|--|
|   | Take Home Code                                                                                                  |  |
|   | Take Home Code                                                                                                  |  |
| P | Sign In                                                                                                         |  |
| F |                                                                                                                 |  |